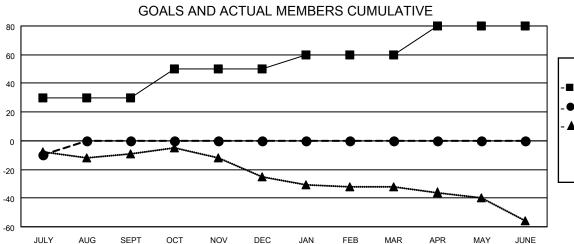

## GOALS AND ACTUAL NEW CLUBS CUMULATIVE

| <b>I</b> - | MEMBER | GROWTH | NET | GOAL |
|------------|--------|--------|-----|------|
|            |        |        |     |      |

- MEMBER GROWTH ACTUAL

MAY

▲ - LAST YEAR MEMBERSHIP ACTUAL

| DROPPED CLUBS: 0          |    | 2 CLUBS OF 31 ADDED 1 OR MORE | GENDER DISTRIBUTION             |              |
|---------------------------|----|-------------------------------|---------------------------------|--------------|
|                           |    | NEW MEMBERS                   | MALE                            | 632 (70.93%) |
|                           |    | 1                             | FEMALE                          | 259 (29.07%) |
| DROPPED MEMBERS           |    |                               |                                 |              |
| DECEASED                  | 2  | CLICK HERE FOR CUMULATIVE     | TOTAL FAMILY UNIT MEMBERS       |              |
| CLUB CANCELLED 0 OTHER 11 |    | MEMBERSHIP DATA               | FAMILY MEMBERS PAYING HALF DUES |              |
|                           |    | _                             |                                 |              |
| TOTAL                     | 13 |                               |                                 |              |